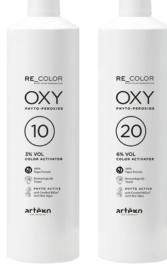

#### **4 OXY COLOR ACTIVATORS**

VOLUMES (10)(20)(30)(40)

Crema Ossidante cosmetica disponibile in 4 volumetrie

Vegan Formula